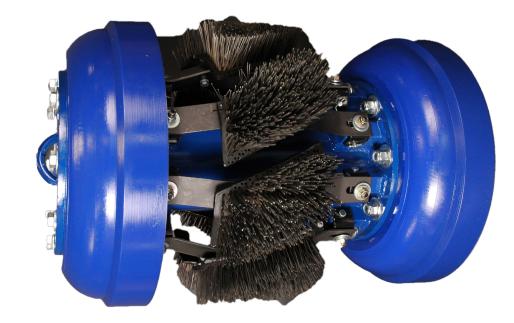

## FEATURES AND BENEFITS

- Brushes available in Carbon Steel, Stainless and Prostran, Pencil Brushes
- Interchangeable Cups and Discs Available in Urethane or Neoprene
- Bidirectional Brush Assemblies
- Lifter Blocks under brushes allow for quick change between standard and heavy wall pipes.
- Add a steel or aluminum gauging plate for sizing pipeline or checking for dents and obstuctions
- Ideal for Nitrogen Purging
- Transmitter optional
- Sizes: 12" 48"