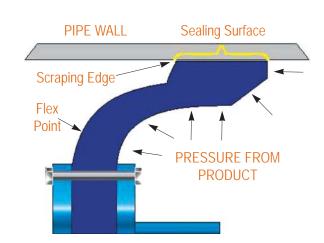

## PRODUCT INFORMATION

DC Cups<sup>™</sup> are designed for maximum scraping. They are ideal for removing paraffin, asphaltines, black powder and other substances that adhere to the pipe wall.

Superior load bearing and sealing characteristics make them ideal for removing liquids from pipelines and separating dissimilar products.

The design of the DC Cup™ surface bearing area and the flex area provides maximum wear resistance.

- The differential pressure of the product over the pig forces the scraping edge against the pipe wall for maximum cleaning
- The DC Cup<sup>™</sup> is designed to support the heavy design of mandrel pigs and inline inspection tools.
- DC Cups<sup>™</sup> are manufactured from MAXITHANE<sup>™</sup>, Inline's proprietary system of custom urethane compounds formulated for severe pipeline conditions that destroy off the shelf urethane
- DC Cups<sup>™</sup> can be supplied to fit all mandrel pig designs