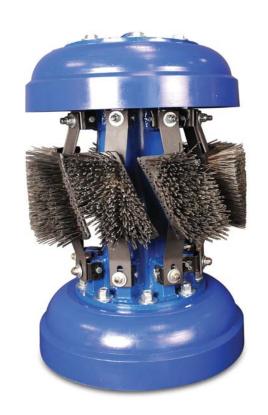

and other substances that adhere to the pipe wall.

Superior load bearing and sealing characteristics make them ideal for removing liquids from pipelines and separating dissimilar products.



The design of the DC Cup™ surface bearing area and the flex area provides maximum wear resistance.

- The differential pressure of the product over the pig forces the scraping edge against the pipe wall for maximum cleaning
- The DC Cup<sup>™</sup> is designed to support the heavy design of mandrel pigs and inline inspection tools.
- DC Cups<sup>™</sup> are manufactured from MAXITHANE<sup>™</sup>, Inline's proprietary system of custom urethane compounds formulated for severe pipeline conditions that destroy off the shelf urethane
- DC Cups<sup>™</sup> can be supplied to fit all mandrel pig designs



HZ DC Cup Pig