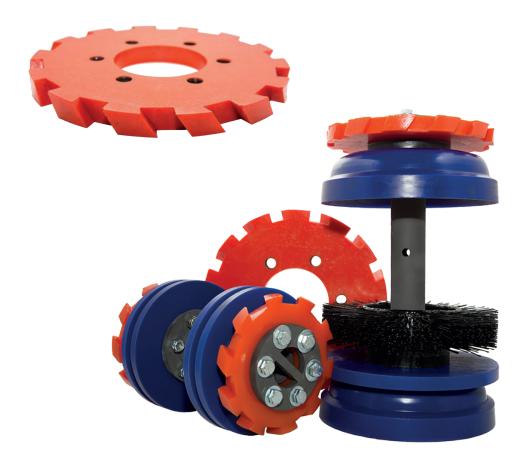

Inline Services CUTTER DISC is designed for enhanced cleaning of pipelines where wax, scale or sludge is present. The angled shaped surface bearing edges of the disc acts as cutter blades to scrape off deposits throughout the pipeline. The spaces in-between the cutter edges allow bypass of product to help suspend removed debris.

The Cutter Disc can be used on any mandrel pig and is available for all pipe diameters. This disc is made from Inline's MAXITHANE™, a high performance urethane material, which makes this product very durable.