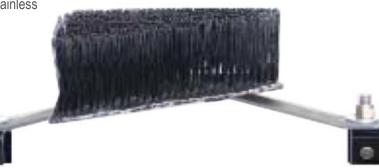

## **HZ BRUSH ASSEMBLY**

- HZ Brush Assemblies are used on ISTE, or BD-6BR Style Pigs.
- Spring design ideal for aggressive cleaning.
- HZII Brushes are used on 12" 16" pigs
- Large HZ Brushes are used on 18"- 48" pigs.

 Available with carbon steel, stainless or prostran bristles.

 Available with pit cleaning pencil brushes.

HZ BRUSH ASSEMBLY