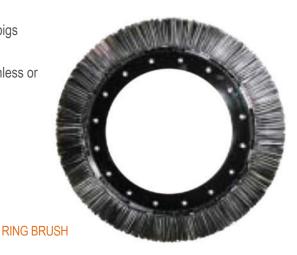

## **RING BRUSH**

- Ring Brushes can be used on most 8" and larger pigs with bolt circles.
- Perfect for converting standard pigs to a brush pig.
- Available with carbon steel, stainless or prostran bristles.